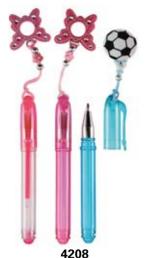

t pen



**6410**Cheap retractable ball pen
Size(LxD): 146 × 8.5mm



**6513**Retractable ball pen with soft grip
Size(LxD): 144 × 11mm



**6512**Retractable ball pen with metal clip & soft grip
Size(LXD): 144 × 14mm



**6607**Ball point pen
Size(LxD): 150 × 9mm





Cheap stick pen Size(LxD): 146 × 8mm



Economy stick pens Size(LxD): 145 × 9mm

#### Gel ink pens



**4002** Mini gel pen Size(LxD): 85 × 8.5mm



Mini gel pen Size(LxD): 85 × 8.5mm



### Gel ink pen

Value and Performance, delivered with Care and Creativity



4008

Stick gel pen with chromed nozzle Size(LxD): 150 × 9mm



**4102**Gel pens with glitter ink
Size(LXD): 150 × 9mm



4100

Fluorescent gel ink pen Size(LxD): 150 × 9mm



4104

Pastel gel pens Size(LxD): 150 × 9mm





Stick neon gel pen Size(LxD): 150 × 8mm



Mini gel pen with pendant decoration
Size(LxD): 85 × 8.5mm



4317
Neon gel pens with soft grip
Size(LxD): 151 × 9mm



**4607**Glitter gel pens
Size(LxD): 150 × 10mm



### Gel ink pen



**3060**Jumbo gel pen with rubberized barrels
Size(LXD): 147 × 14.8mm



**3165**Jumbo gel pen with rubberized barrels & textured grip zone Size(LxD): 120.6 x 14.8mm



**3108**Retratable gel pen with double–ball nib
Size(LxD): 147.8 × 10.2mm



Jumbo gel pen with rubberized barrels
Size(LXD): 142.8 × 13.1mm





Jumbo gel pen with rubberized barrels
Size(IxD): 144 x 13mm



Retratable gel pen with soft grip
Size(LxD): 143 × 12.5mm



Jumbo gel pen with metal clip
Size(LXD): 141 × 12.6mm



**3988**Jumbo gel pen with rubberized barrels
Size(LXD): 147 × 12.3mm



### Highlighter



**7102**Pocket–type h