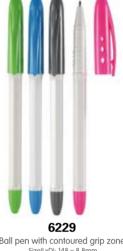

Cheap stick pen Size(LxD): 146 × 8.2mm

Ball pen with contoured grip zone Size(LxD): 148 × 8.8mm

stick pen with colored grip Size(LxD): 140 × 9.3mm

6231 Anti-slip cap Size(LxD): 152 x 9.2mm