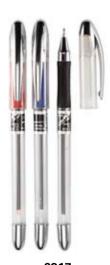

**6607**Ball point pen
Size(LxD): 150 × 9mm

Cheap stick pen Size(LxD): 146 × 8mm

Economy stick pens Size(LxD): 145 × 9mm