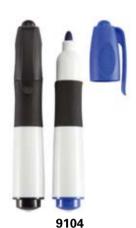

Permanent marker: 9103 Whiteboard marker: 5103 Size(LxD): 138 × 12mm

Permanent marker: 9104 Whiteboard marker: 5104 Size(LxD): 113 × 19mm

Permanent marker: 9105 Whiteboard marker: 5105 Size(LxD): 134 × 19.2mm