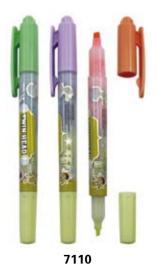

### Highlighter

**7119**Dual–tip erasable highlighter
Size(LxD): 140 × 12mm

**7121**Desk-type highlighter
Size(LxD): 137 × 16mm

**7128**Rectangular dual—tip two—color highlighter
Size: 140 × 19 × 12.5mm

**7130**Jumbo highlighter
Size(LxD): 132 × 19mm