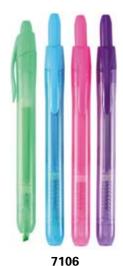

**7133**Mini highlighter with key ring
Size(LxD): 93 × 13mm

Jumbo highlighter with a long soft grip size(lxd): 150 x 20mm

Economy highlighter Size(LxD): 107 × 13.5mm

Highlighter with multi–color printing
Size(LxD): 130 × 12mm