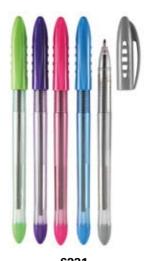

Cheap stick pen Size(LxD): 146 × 8.2mm

Ball pen with contoured grip zone Size(LxD): 148 × 8.8mm

stick pen with colored grip Size(LxD): 140 × 9.3mm

6231 Anti-slip cap Size(LxD): 152 x 9.2mm