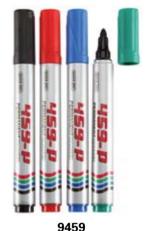

#### **Permanent & whiteboard marker**

Permanent marker: 9458 Whiteboard marker: 5458 Size(LxD): 129 × 12mm

Permanent marker: 9459 Whiteboard marker5459 Size(LxD): 139 × 15mm

**9719**Permanent marker: 9719
Whiteboard marker: 5719
Size(LxD): 93 × 13mm