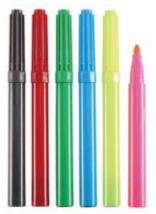

**8802**Mini marker with conical tip
Size(LxD): 104 × 16mm

**8812**Bullet tip
Size(LxD): 138 × 12.5mm

magic color–changing marker Size(LxD): 143 × 12mm

Blow pen Size(LxD): 152 × 38mm