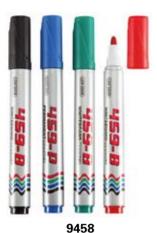

#### **Permanent & whiteboard marker**

Permanent marker: 9458 Whiteboard marker: 5458 Size(LxD): 129 × 12mm

Permanent marker: 9459 Whiteboard marker5459 Size(LxD): 139 × 15mm

**9719**Permanent marker: 9719
Whiteboard marker: 5719
Size(LxD): 93 × 13mm