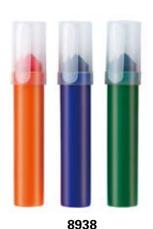

**8802**Mini marker with conical tip
Size(LxD): 104 × 16mm

**8812**Bullet tip
Size(LxD): 138 × 12.5mm

magic color–changing marker Size(LxD): 143 × 12mm

Blow pen Size(LxD): 152 × 38mm