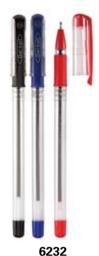

Cheap stick pen Size(LxD): 146 × 8.2mm

Ball pen with contoured grip zone Size(LxD): 148 × 8.8mm

stick pen with colored grip Size(LxD): 140 × 9.3mm

6231 Anti-slip cap Size(LxD): 152 x 9.2mm