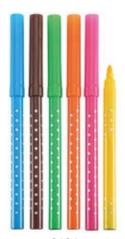

8333
Fineline marker with textured triangular grip & cap Size(LxD): 160 × 10mm

Hexangular barrel Size(LxD): 140 × 14mm

Bullet tip Size(LxD): 143 × 14mm