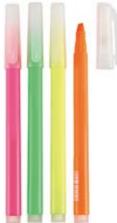

#### Highlighter

Value and Performance, delivered with Care and Creativity

7806

Flat oval–barrel highlighter Size: 118 × 29 × 17mm

7807

Flat oval-barrel highlighter Size: 118 × 29 × 17mm

7851

Flat oval-barrel highlighter Size: 110 × 25 × 15mm

#### 7852

Mini oval–barrel highlighter Size: 80 × 25 × 15mm

**7513**Four—way highlighter
4 different writing angles with stamp
Size(LxD): 140 × 10.5mm

**7910**Slim economy highlighter
Size(LxD): 142 × 10mm