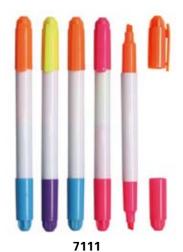

Highlighter with soft grip Size(LxD): 135 × 19mm

**7109**Dual-tip highlighter
Size(LxD): 140 × 12mm

Dual-tip two-color highligher
Size(LxD): 140 × 12mm

Dual–tip two–color highligher Size(LxD): 140 × 12mm