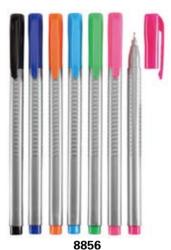

8333
Fineline marker with textured triangular grip & cap Size(LxD): 160 × 10mm

Hexangular barrel Size(LxD): 140 × 14mm

Bullet tip Size(LxD): 143 × 14mm