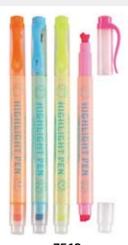

### Highlighter

**7102**Pocket–type highlighter
Size(LxD): 138 × 12.5mm

**7104**Mini highlighter with soft grip
Size(LxD): 113 × 19mm

**7105**Highlighter with clear cap
Size(LxD): 138 × 13mm

Retractable highlighter Size(LxD): 151 × 13.5mm

Highlighter with soft grip Size(LxD): 135 × 19mm

**7109**Dual-tip highlighter
Size(LxD): 140 × 12mm

Dual-tip two-color highligher
Size(LxD): 140 × 12mm

Dual–tip two–color highligher Size(LxD): 140 × 12mm

### Highlighter

**7119**Dual–tip erasable highlighter
Size(LxD): 140 × 12mm

**7121**Desk-type highlighter
Size(LxD): 137 × 16mm

**7128**Rectangular dual—tip two—color highlighter
Size: 140 × 19 × 12.5mm

**7130**Jumbo highlighter
Size(LxD): 132 × 19mm

**7133**Mini highlighter with key ring
Size(LxD): 93 × 13mm

Jumbo highlighter with a long soft grip size(lxd): 150 x 20mm

Economy highlighter Size(LxD): 107 × 13.5mm

Highlighter with multi–color printing
Size(LxD): 130 × 12mm