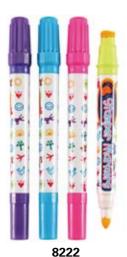

**8802**Mini marker with conical tip
Size(LxD): 104 × 16mm

**8812**Bullet tip
Size(LxD): 138 × 12.5mm

magic color–changing marker Size(LxD): 143 × 12mm

Blow pen Size(LxD): 152 × 38mm