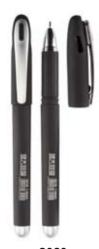

t grip
Size(LXD): 144 × 14mm



**6607**Ball point pen
Size(LxD): 150 × 9mm





Cheap stick pen Size(LxD): 146 × 8mm



Economy stick pens Size(LxD): 145 × 9mm

#### Gel ink pens



**4002** Mini gel pen Size(LxD): 85 × 8.5mm



Mini gel pen Size(LxD): 85 × 8.5mm



### Gel ink pen

Value and Performance, delivered with Care and Creativity



4008

Stick gel pen with chromed nozzle Size(LxD): 150 × 9mm



**4102**Gel pens with glitter ink
Size(LXD): 150 × 9mm



4100

Fluorescent gel ink pen Size(LxD): 150 × 9mm



4104

Pastel gel pens Size(LxD): 150 × 9mm





Stick neon gel pen Size(LxD): 150 × 8mm



Mini gel pen with pendant decoration
Size(LxD): 85 × 8.5mm



4317
Neon gel pens with soft grip
Size(LxD): 151 × 9mm



**4607**Glitter gel pens
Size(LxD): 150 × 10mm



### Gel ink pen



**3060**Jumbo gel pen with rubberized barrels
Size(LXD): 147 × 14.8mm



**3165**Jumbo gel pen with rubberized barrels & textured grip zone Size(LxD): 120.6 x 14.8mm



**3108**Retratable gel pen with double–ball nib
Size(LxD): 147.8 × 10.2mm



Jumbo gel pen with rubberized barrels
Size(LXD): 142.8 × 13.1mm





Jumbo gel pen with rubberized barrels
Size(IxD): 144 x 13mm



Retratable gel pen with soft grip
Size(LxD): 143 × 12.5mm



Jumbo gel pen with metal clip
Size(LXD): 141 × 12.6mm



**3988**Jumbo gel pen with rubberized barrels
Size(LXD): 147 × 12.3mm



### Highlighter



**7102**Pocket–type highlighter
Size(LxD): 138 × 12.5mm



**7104**Mini highlighter with soft grip
Size(LxD): 113 × 19mm



**7105**Highlighter with clear cap
Size(LxD): 138 × 13mm



Retractable highlighter Si