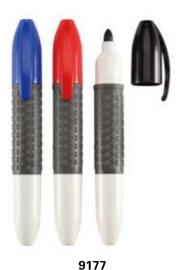

Permanent marker: 9177 Whiteboard marker: 5177 Size(LxD): 150 × 19mm

**9210**Permanent marker: 9210
Whiteboardmarker: 5210
Size(LxD): 137 × 13mm

**9282**Pop marker; Poster marker
Size(LxD): 157 × 27mm

**9295**Permanent marker: 9295
Whiteboard marker: 5295
Size(LxD): 125 × 17mm