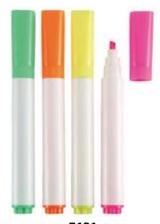

### Highlighter

**7102**Pocket–type highlighter
Size(LxD): 138 × 12.5mm

**7104**Mini highlighter with soft grip
Size(LxD): 113 × 19mm

**7105**Highlighter with clear cap
Size(LxD): 138 × 13mm

Retractable highlighter Size(LxD): 151 × 13.5mm

Highlighter with soft grip Size(LxD): 135 × 19mm

**7109**Dual-tip highlighter
Size(LxD): 140 × 12mm

Dual-tip two-color highligher
Size(LxD): 140 × 12mm

Dual–tip two–color highligher Size(LxD): 140 × 12mm