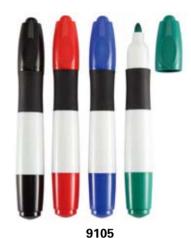

Permanent marker: 9103 Whiteboard marker: 5103 Size(LxD): 138 × 12mm

Permanent marker: 9104 Whiteboard marker: 5104 Size(LxD): 113 × 19mm

Permanent marker: 9105 Whiteboard marker: 5105 Size(LxD): 134 × 19.2mm