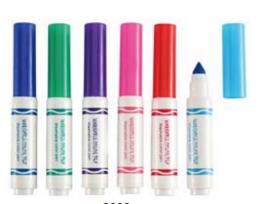

### Water color pen

**8110**Dual-tip marker
Size(LxD): 164 × 11mm

**8122**Jumbo marker
Size(LxD): 130 × 17.4mm

**8124**Conical tip
Size(LxD): 158 × 10mm

Double–end stamp marker Size(LxD): 150 × 14mm

Triangular marker Size(LxD): 140 × 14mm