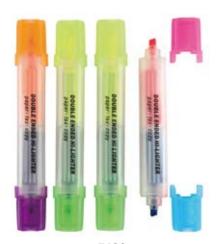

Highlighter with soft grip Size(LxD): 135 × 19mm

**7109**Dual-tip highlighter
Size(LxD): 140 × 12mm

Dual-tip two-color highligher
Size(LxD): 140 × 12mm

Dual–tip two–color highligher Size(LxD): 140 × 12mm