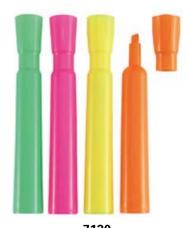

### Highlighter

**7119**Dual–tip erasable highlighter
Size(LxD): 140 × 12mm

**7121**Desk-type highlighter
Size(LxD): 137 × 16mm

**7128**Rectangular dual—tip two—color highlighter
Size: 140 × 19 × 12.5mm

**7130**Jumbo highlighter
Size(LxD): 132 × 19mm