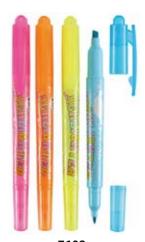

Highlighter with soft grip Size(LxD): 135 × 19mm

**7109**Dual-tip highlighter
Size(LxD): 140 × 12mm

Dual-tip two-color highligher
Size(LxD): 140 × 12mm

Dual–tip two–color highligher Size(LxD): 140 × 12mm