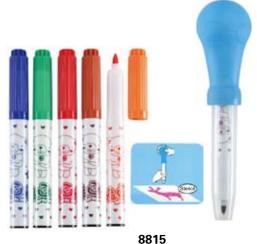

**8802**Mini marker with conical tip
Size(LxD): 104 × 16mm

**8812**Bullet tip
Size(LxD): 138 × 12.5mm

magic color–changing marker Size(LxD): 143 × 12mm

Blow pen Size(LxD): 152 × 38mm

### Water color pen

**8816**Blow pens
Size(LxD): 152 × 20mm

Fineliner signature pen Size(LxD): 155 × 10mm

Economy fineline marker Size(LxD): 133 × 8.8mm Size(LxD): 130 × 7.8mm

Stamper marker Size(LxD): 138 × 15.5mm