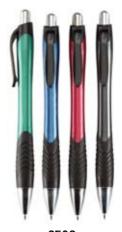

Side–click retractable ball pen Size(LxD): 139 × 9.2mm

Retractable ball pen with soft grip
Size(LxD): 148 × 11mm

**6506**Retractable ballpoint pen with metallic barrel & soft grip Size(LxD): 141 × 12mm

Cheap retractable ball pen Size(LxD): 146 × 11mm