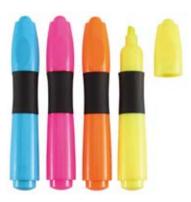

### Highlighter

**7102**Pocket–type highlighter
Size(LxD): 138 × 12.5mm

**7104**Mini highlighter with soft grip
Size(LxD): 113 × 19mm

**7105**Highlighter with clear cap
Size(LxD): 138 × 13mm

Retractable highlighter Size(LxD): 151 × 13.5mm

Highlighter with soft grip Size(LxD): 135 × 19mm

**7109**Dual-tip highlighter
Size(LxD): 140 × 12mm

Dual-tip two-color highligher
Size(LxD): 140 × 12mm

Dual–tip two–color highligher Size(LxD): 140 × 12mm