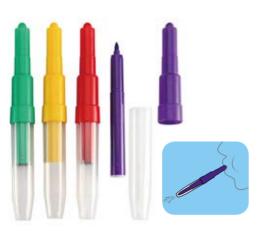

#### **Assessment & Testing Report**

Mini marker Size(LxD): 102 × 9mm

**8106**Dual—tip marker
Size(LxD): 170 × 11mm

**8107** 2-in-1 marker Size(LxD): 170 × 12mm

Bullet–tip marker Size(LxD): 129 × 12.3mm