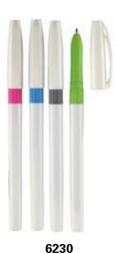

Cheap stick pen Size(LxD): 146 × 8.2mm

Ball pen with contoured grip zone Size(LxD): 148 × 8.8mm

stick pen with colored grip Size(LxD): 140 × 9.3mm

6231 Anti-slip cap Size(LxD): 152 x 9.2mm