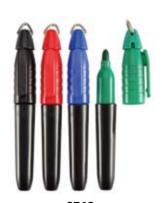

#### **Permanent & whiteboard marker**

Permanent marker: 9458 Whiteboard marker: 5458 Size(LxD): 129 × 12mm

Permanent marker: 9459 Whiteboard marker5459 Size(LxD): 139 × 15mm

**9719**Permanent marker: 9719
Whiteboard marker: 5719
Size(LxD): 93 × 13mm