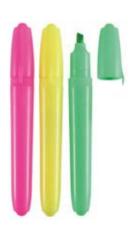

### Highlighter

**7119**Dual–tip erasable highlighter
Size(LxD): 140 × 12mm

**7121**Desk-type highlighter
Size(LxD): 137 × 16mm

**7128**Rectangular dual—tip two—color highlighter
Size: 140 × 19 × 12.5mm

**7130**Jumbo highlighter
Size(LxD): 132 × 19mm

**7133**Mini highlighter with key ring
Size(LxD): 93 × 13mm

Jumbo highlighter with a long soft grip size(lxd): 150 x 20mm

Economy highlighter Size(LxD): 107 × 13.5mm

Highlighter with multi–color printing
Size(LxD): 130 × 12mm