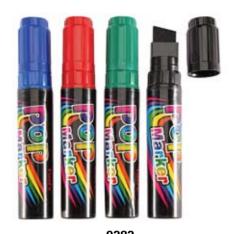

Permanent marker: 9177 Whiteboard marker: 5177 Size(LxD): 150 × 19mm

**9210**Permanent marker: 9210
Whiteboardmarker: 5210
Size(LxD): 137 × 13mm

**9282**Pop marker; Poster marker
Size(LxD): 157 × 27mm

**9295**Permanent marker: 9295
Whiteboard marker: 5295
Size(LxD): 125 × 17mm