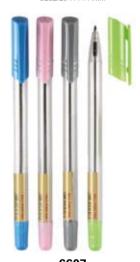

**6607**Ball point pen
Size(LxD): 150 × 9mm

Cheap stick pen Size(LxD): 146 × 8mm

Economy stick pens Size(LxD): 145 × 9mm