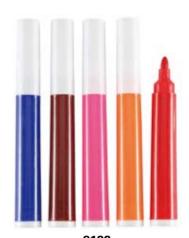

### Water color pen

**8110**Dual-tip marker
Size(LxD): 164 × 11mm

**8122**Jumbo marker
Size(LxD): 130 × 17.4mm

**8124**Conical tip
Size(LxD): 158 × 10mm

Double–end stamp marker Size(LxD): 150 × 14mm

Triangular marker Size(LxD): 140 × 14mm