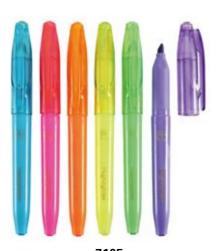

### Highlighter

**7102**Pocket–type highlighter
Size(LxD): 138 × 12.5mm

**7104**Mini highlighter with soft grip
Size(LxD): 113 × 19mm

**7105**Highlighter with clear cap
Size(LxD): 138 × 13mm

Retractable highlighter Size(LxD): 151 × 13.5mm

Highlighter with soft grip Size(LxD): 135 × 19mm

**7109**Dual-tip highlighter
Size(LxD): 140 × 12mm

Dual-tip two-color highligher
Size(LxD): 140 × 12mm

Dual–tip two–color highligher Size(LxD): 140 × 12mm

### Highlighter

**7119**Dual–tip erasable highlighter
Size(LxD): 140 × 12mm

**7121**Desk-type highlighter
Size(LxD): 137 × 16mm

**7128**Rectangular dual—tip two—color highlighter
Size: 140 × 19 × 12.5mm

**7130**Jumbo highlighter
Size(LxD): 132 × 19mm