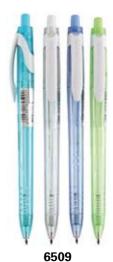

Side–click retractable ball pen Size(LxD): 139 × 9.2mm

Retractable ball pen with soft grip
Size(LxD): 148 × 11mm

**6506**Retractable ballpoint pen with metallic barrel & soft grip Size(LxD): 141 × 12mm

Cheap retractable ball pen Size(LxD): 146 × 11mm