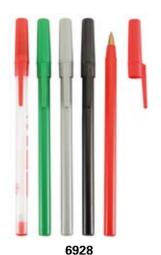

**6607**Ball point pen
Size(LxD): 150 × 9mm

Cheap stick pen Size(LxD): 146 × 8mm

Economy stick pens Size(LxD): 145 × 9mm