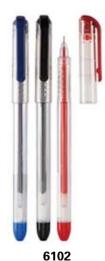

**6607**Ball point pen
Size(LxD): 150 × 9mm

Cheap stick pen Size(LxD): 146 × 8mm

Economy stick pens Size(LxD): 145 × 9mm