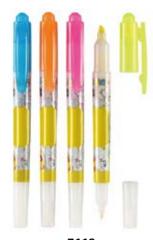

**8802**Mini marker with conical tip
Size(LxD): 104 × 16mm

**8812**Bullet tip
Size(LxD): 138 × 12.5mm

magic color–changing marker Size(LxD): 143 × 12mm

Blow pen Size(LxD): 152 × 38mm