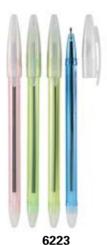

Cheap stick pen Size(LxD): 146 × 8.2mm

Ball pen with contoured grip zone Size(LxD): 148 × 8.8mm

stick pen with colored grip Size(LxD): 140 × 9.3mm

6231 Anti-slip cap Size(LxD): 152 x 9.2mm