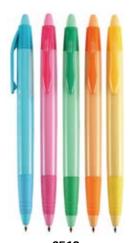

Cheap stick pen Size(LxD): 146 × 8.2mm

Ball pen with contoured grip zone Size(LxD): 148 × 8.8mm

stick pen with colored grip Size(LxD): 140 × 9.3mm

6231 Anti-slip cap Size(LxD): 152 x 9.2mm