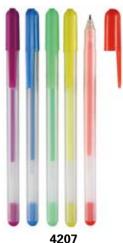

### Gel ink pen

Value and Performance, delivered with Care and Creativity

4008

Stick gel pen with chromed nozzle Size(LxD): 150 × 9mm

**4102**Gel pens with glitter ink
Size(LXD): 150 × 9mm

4100

Fluorescent gel ink pen Size(LxD): 150 × 9mm

4104

Pastel gel pens Size(LxD): 150 × 9mm

Stick neon gel pen Size(LxD): 150 × 8mm

Mini gel pen with pendant decoration
Size(LxD): 85 × 8.5mm

4317
Neon gel pens with soft grip
Size(LxD): 151 × 9mm

**4607**Glitter gel pens
Size(LxD): 150 × 10mm