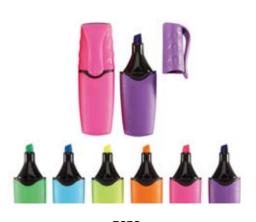

### Highlighter

**7102**Pocket–type highlighter
Size(LxD): 138 × 12.5mm

**7104**Mini highlighter with soft grip
Size(LxD): 113 × 19mm

**7105**Highlighter with clear cap
Size(LxD): 138 × 13mm

Retractable highlighter Size(LxD): 151 × 13.5mm

Highlighter with soft grip Size(LxD): 135 × 19mm

**7109**Dual-tip highlighter
Size(LxD): 140 × 12mm

Dual-tip two-color highligher
Size(LxD): 140 × 12mm

Dual–tip two–color highligher Size(LxD): 140 × 12mm

### Highlighter

**7119**Dual–tip erasable highlighter
Size(LxD): 140 × 12mm

**7121**Desk-type highlighter
Size(LxD): 137 × 16mm

**7128**Rectangular dual—tip two—color highlighter
Size: 140 × 19 × 12.5mm

**7130**Jumbo highlighter
Size(LxD): 132 × 19mm

**7133**Mini highlighter with key ring
Size(LxD): 93 × 13mm

Jumbo highlighter with a long soft grip size(lxd): 150 x 20mm

Economy highlighter Size(LxD): 107 × 13.5mm

Highlighter with multi–color printing
Size(LxD): 130 × 12mm