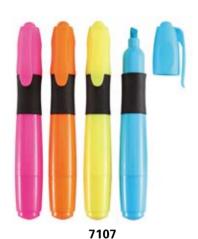

**7133**Mini highlighter with key ring
Size(LxD): 93 × 13mm

Jumbo highlighter with a long soft grip size(lxd): 150 x 20mm

Economy highlighter Size(LxD): 107 × 13.5mm

Highlighter with multi–color printing
Size(LxD): 130 × 12mm