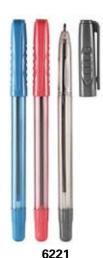

Cheap stick pen Size(LxD): 146 × 8.2mm

Ball pen with contoured grip zone Size(LxD): 148 × 8.8mm

stick pen with colored grip Size(LxD): 140 × 9.3mm

6231 Anti-slip cap Size(LxD): 152 x 9.2mm