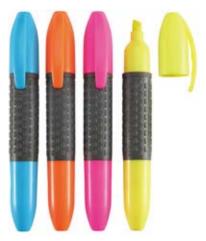

### Highlighter

**7102**Pocket–type highlighter
Size(LxD): 138 × 12.5mm

**7104**Mini highlighter with soft grip
Size(LxD): 113 × 19mm

**7105**Highlighter with clear cap
Size(LxD): 138 × 13mm

Retractable highlighter Size(LxD): 151 × 13.5mm

Highlighter with soft grip Size(LxD): 135 × 19mm

**7109**Dual-tip highlighter
Size(LxD): 140 × 12mm

Dual-tip two-color highligher
Size(LxD): 140 × 12mm

Dual–tip two–color highligher Size(LxD): 140 × 12mm