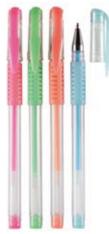

### Gel ink pen

Value and Performance, delivered with Care and Creativity

4008

Stick gel pen with chromed nozzle Size(LxD): 150 × 9mm

**4102**Gel pens with glitter ink
Size(LXD): 150 × 9mm

4100

Fluorescent gel ink pen Size(LxD): 150 × 9mm

4104

Pastel gel pens Size(LxD): 150 × 9mm

Stick neon gel pen Size(LxD): 150 × 8mm

Mini gel pen with pendant decoration
Size(LxD): 85 × 8.5mm

4317
Neon gel pens with soft grip
Size(LxD): 151 × 9mm

**4607**Glitter gel pens
Size(LxD): 150 × 10mm