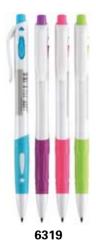

### Ballpoint pen

**6410**Cheap retractable ball pen
Size(LxD): 146 × 8.5mm

**6513**Retractable ball pen with soft grip
Size(LxD): 144 × 11mm

**6512**Retractable ball pen with metal clip & soft grip
Size(LXD): 144 × 14mm