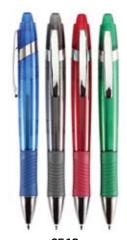

**6607**Ball point pen
Size(LxD): 150 × 9mm

Cheap stick pen Size(LxD): 146 × 8mm

Economy stick pens Size(LxD): 145 × 9mm