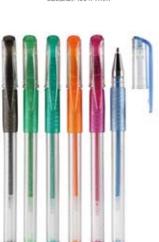

#### Gel ink pens

**4002** Mini gel pen Size(LxD): 85 × 8.5mm

Mini gel pen Size(LxD): 85 × 8.5mm

### Gel ink pen

Value and Performance, delivered with Care and Creativity

4008

Stick gel pen with chromed nozzle Size(LxD): 150 × 9mm

**4102**Gel pens with glitter ink
Size(LXD): 150 × 9mm

4100

Fluorescent gel ink pen Size(LxD): 150 × 9mm

4104

Pastel gel pens Size(LxD): 150 × 9mm

Stick neon gel pen Size(LxD): 150 × 8mm

Mini gel pen with pendant decoration
Size(LxD): 85 × 8.5mm

4317
Neon gel pens with soft grip
Size(LxD): 151 × 9mm

**4607**Glitter gel pens
Size(LxD): 150 × 10mm