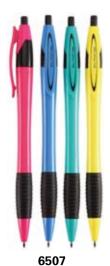

Side–click retractable ball pen Size(LxD): 139 × 9.2mm

Retractable ball pen with soft grip
Size(LxD): 148 × 11mm

**6506**Retractable ballpoint pen with metallic barrel & soft grip Size(LxD): 141 × 12mm

Cheap retractable ball pen Size(LxD): 146 × 11mm