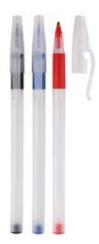

**8802**Mini marker with conical tip
Size(LxD): 104 × 16mm

**8812**Bullet tip
Size(LxD): 138 × 12.5mm

magic color–changing marker Size(LxD): 143 × 12mm

Blow pen Size(LxD): 152 × 38mm