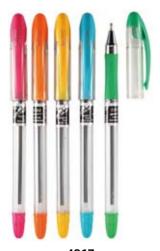

.5mm



**6513**Retractable ball pen with soft grip
Size(LxD): 144 × 11mm



**6512**Retractable ball pen with metal clip & soft grip
Size(LXD): 144 × 14mm



**6607**Ball point pen
Size(LxD): 150 × 9mm





Cheap stick pen Size(LxD): 146 × 8mm



Economy stick pens Size(LxD): 145 × 9mm

#### Gel ink pens



**4002** Mini gel pen Size(LxD): 85 × 8.5mm



Mini gel pen Size(LxD): 85 × 8.5mm



### Gel ink pen

Value and Performance, delivered with Care and Creativity



4008

Stick gel pen with chromed nozzle Size(LxD): 150 × 9mm



**4102**Gel pens with glitter ink
Size(LXD): 150 × 9mm



4100

Fluorescent gel ink pen Size(LxD): 150 × 9mm



4104

Pastel gel pens Size(LxD): 150 × 9mm





Stick neon gel pen Size(LxD): 150 × 8mm



Mini gel pen with pendant decoration
Size(LxD): 85 × 8.5mm



4317
Neon gel pens with soft grip
Size(LxD): 151 × 9mm



**4607**Glitter gel pens
Size(LxD): 150 × 10mm



### Gel ink pen



**3060**Jumbo gel pen with rubberized barrels
Size(LXD): 147 × 14.8mm



**3165**Jumbo gel pen with rubberized barrels & textured grip zone Size(LxD): 120.6 x 14.8mm



**3108**Retratable gel pen with double–ball nib
Size(LxD): 147.8 × 10.2mm



Jumbo gel pen with rubberized barrels
Size(LXD): 142.8 × 13.1mm





Jumbo gel pen with rubberized barrels
Size(IxD): 144 x 13mm



Retratable gel pen with soft grip
Size(LxD): 143 × 12.5mm



Jumbo gel pen with metal clip
Size(LXD): 141 × 12.6mm



**3988**Jumbo gel pen with rubberized barrels
Size(LXD): 147 × 12.3mm



### Highlighter



**7102**Pocket–type highlighter
Size(LxD): 138 × 12.5mm



**7104**Mini highlighter