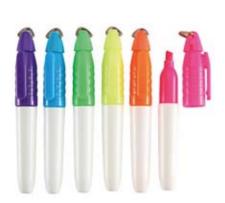

### Highlighter

**7102**Pocket–type highlighter
Size(LxD): 138 × 12.5mm

**7104**Mini highlighter with soft grip
Size(LxD): 113 × 19mm

**7105**Highlighter with clear cap
Size(LxD): 138 × 13mm

Retractable highlighter Size(LxD): 151 × 13.5mm

Highlighter with soft grip Size(LxD): 135 × 19mm

**7109**Dual-tip highlighter
Size(LxD): 140 × 12mm

Dual-tip two-color highligher
Size(LxD): 140 × 12mm

Dual–tip two–color highligher Size(LxD): 140 × 12mm