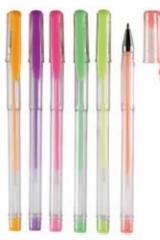

#### Gel ink pens

**4002** Mini gel pen Size(LxD): 85 × 8.5mm

Mini gel pen Size(LxD): 85 × 8.5mm

### Gel ink pen

Value and Performance, delivered with Care and Creativity

4008

Stick gel pen with chromed nozzle Size(LxD): 150 × 9mm

**4102**Gel pens with glitter ink
Size(LXD): 150 × 9mm

4100

Fluorescent gel ink pen Size(LxD): 150 × 9mm