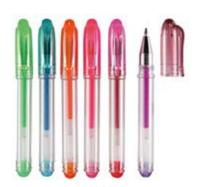

#### Gel ink pens

**4002** Mini gel pen Size(LxD): 85 × 8.5mm

Mini gel pen Size(LxD): 85 × 8.5mm