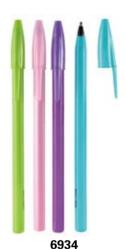

Cheap stick pen Size(LxD): 146 × 8.2mm

Ball pen with contoured grip zone Size(LxD): 148 × 8.8mm

stick pen with colored grip Size(LxD): 140 × 9.3mm

6231 Anti-slip cap Size(LxD): 152 x 9.2mm