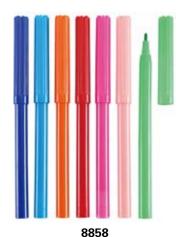

#### Water color pen

**8677**Moulded high–polymer conical tip
Size(LxD): 138 × 16mm

**8696**Mini jumbo marker
Size(LxD): 94 × 14mm

Mini jumbo marker Size(LxD): 88 x 15mm

Double-end stamp marker Size(LxD): 166 × 15.6mm