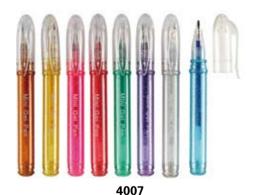

### Gel ink pen

Value and Performance, delivered with Care and Creativity

4008

Stick gel pen with chromed nozzle Size(LxD): 150 × 9mm

**4102**Gel pens with glitter ink
Size(LXD): 150 × 9mm

4100

Fluorescent gel ink pen Size(LxD): 150 × 9mm

4104

Pastel gel pens Size(LxD): 150 × 9mm

Stick neon gel pen Size(LxD): 150 × 8mm

Mini gel pen with pendant decoration
Size(LxD): 85 × 8.5mm

4317
Neon gel pens with soft grip
Size(LxD): 151 × 9mm

**4607**Glitter gel pens
Size(LxD): 150 × 10mm