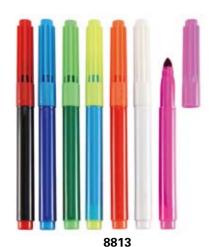

8333
Fineline marker with textured triangular grip & cap Size(LxD): 160 × 10mm

Hexangular barrel Size(LxD): 140 × 14mm

Bullet tip Size(LxD): 143 × 14mm