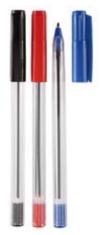

Cheap stick pen Size(LxD): 146 × 8.2mm

Ball pen with contoured grip zone Size(LxD): 148 × 8.8mm

stick pen with colored grip Size(LxD): 140 × 9.3mm

6231 Anti-slip cap Size(LxD): 152 x 9.2mm

**6607**Ball point pen
Size(LxD): 150 × 9mm

Cheap stick pen Size(LxD): 146 × 8mm

Economy stick pens Size(LxD): 145 × 9mm