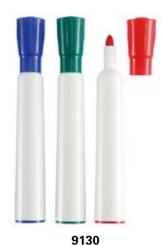

#### Permanent & whiteboard marker

**9121**Permanent marker: 9121
Whiteboard marker: 5121
Size(LxD): 137 × 15.5mm

9131 Permanent marker: 9131 Whiteboard marker: 5131 Size(LxD): 141 × 13mm

Permanent marker: 9130 Whiteboard marker: 5130 Size(LxD): 133 × 19.5mm