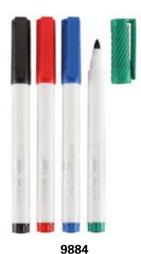

): 137 × 15.5mm



9131 Permanent marker: 9131 Whiteboard marker: 5131 Size(LxD): 141 × 13mm



Permanent marker: 9130 Whiteboard marker: 5130 Size(LxD): 133 × 19.5mm



Permanent marker: 9177 Whiteboard marker: 5177 Size(LxD): 150 × 19mm





**9210**Permanent marker: 9210
Whiteboardmarker: 5210
Size(LxD): 137 × 13mm



**9282**Pop marker; Poster marker
Size(LxD): 157 × 27mm



**9295**Permanent marker: 9295
Whiteboard marker: 5295
Size(LxD): 125 × 17mm



9457 Permanent marker: 9457 Whiteboard marker: 5457 Size(LxD): 145 × 17mm



#### **Permanent & whiteboard marker**



Permanent marker: 9458 Whiteboard marker: 5458 Size(LxD): 129 × 12mm



Permanent marker: 9459 Whiteboard marker5459 Size(LxD): 139 × 15mm



**9719**Permanent marker: 9719
Whiteboard marker: 5719
Size(LxD): 93 × 13mm



Permanent marker: 9884 Whiteboard marker: 5884 Size(LxD): 142 × 12mm



#### **Members of Reliabo Group**

Markers: Wenzhou Shundeli Pen Factory Ball pens: Wenzhou Outai Stationery Ltd. Sales: Wenzhou New Century International Ltd.

Tel: +86–577–8826 0280 Email: sales@reliabo.cn; admin@reliabo.cn Fax: +86–577–8826 9920 Website: www.reliabo.cn Address: B18, 198 Shangjiang Road, Wenzhou, China