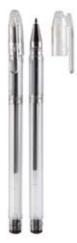

### **Ballpoint pen**

Semi-gel ink pen with contoured grip zone
Size(LxD): 150 × 9.7mm

**6216** Size(LxD): 142 × 8.8mm

6125
Stick pen with soft grip
Size(LxD): 144 × 8.1mm

Ball pen with ergonomical grip & anti-slip cap design
Size(LxD): 145 × 9.5mm

Cheap stick pen Size(LxD): 146 × 8.2mm

Ball pen with contoured grip zone Size(LxD): 148 × 8.8mm

stick pen with colored grip Size(LxD): 140 × 9.3mm

6231 Anti-slip cap Size(LxD): 152 x 9.2mm