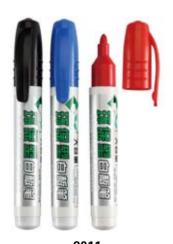

Permanent marker: 9103 Whiteboard marker: 5103 Size(LxD): 138 × 12mm

Permanent marker: 9104 Whiteboard marker: 5104 Size(LxD): 113 × 19mm

Permanent marker: 9105 Whiteboard marker: 5105 Size(LxD): 134 × 19.2mm