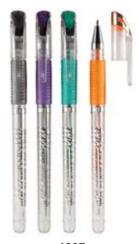

xD): 144 × 11mm



**6512**Retractable ball pen with metal clip & soft grip
Size(LXD): 144 × 14mm



**6607**Ball point pen
Size(LxD): 150 × 9mm





Cheap stick pen Size(LxD): 146 × 8mm



Economy stick pens Size(LxD): 145 × 9mm

#### Gel ink pens



**4002** Mini gel pen Size(LxD): 85 × 8.5mm



Mini gel pen Size(LxD): 85 × 8.5mm



### Gel ink pen

Value and Performance, delivered with Care and Creativity



4008

Stick gel pen with chromed nozzle Size(LxD): 150 × 9mm



**4102**Gel pens with glitter ink
Size(LXD): 150 × 9mm



4100

Fluorescent gel ink pen Size(LxD): 150 × 9mm



4104

Pastel gel pens Size(LxD): 150 × 9mm





Stick neon gel pen Size(LxD): 150 × 8mm



Mini gel pen with pendant decoration
Size(LxD): 85 × 8.5mm



4317
Neon gel pens with soft grip
Size(LxD): 151 × 9mm



**4607**Glitter gel pens
Size(LxD): 150 × 10mm



### Gel ink pen



**3060**Jumbo gel pen with rubberized barrels
Size(LXD): 147 × 14.8mm



**3165**Jumbo gel pen with rubberized barrels & textured grip zone Size(LxD): 120.6 x 14.8mm



**3108**Retratable gel pen with double–ball nib
Size(LxD): 147.8 × 10.2mm



Jumbo gel pen with rubberized barrels
Size(LXD): 142.8 × 13.1mm





Jumbo gel pen with rubberized barrels
Size(IxD): 144 x 13mm



Retratable gel pen with soft grip
Size(LxD): 143 × 12.5mm



Jumbo gel pen with metal clip
Size(LXD): 141 × 12.6mm



**3988**Jumbo gel pen with rubberized barrels
Size(LXD): 147 × 12.3mm



### Highlighter



**7102**Pocket–type highlighter
Size(LxD): 138 × 12.5mm



**7104**Mini highlighter with soft grip
Size(LxD): 113 × 19mm



**7105**Highlight