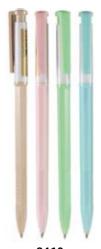

### **Ballpoint pen**

Semi–gel ink pen with soft grip
Size(LxD): 150 × 8.6mm

**6315** stick pen with colored grip Size(LxD): 146 × 9.3mm

6301 cheap stick pen Size(LxD): 154 × 8.5mm

6317
Semi-gel ink pen with soft grip and chrome-plated parts
Size(LXD): 151 x 9mm