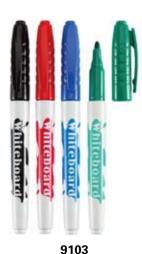

Permanent marker: 9103 Whiteboard marker: 5103 Size(LxD): 138 × 12mm

Permanent marker: 9104 Whiteboard marker: 5104 Size(LxD): 113 × 19mm

Permanent marker: 9105 Whiteboard marker: 5105 Size(LxD): 134 × 19.2mm